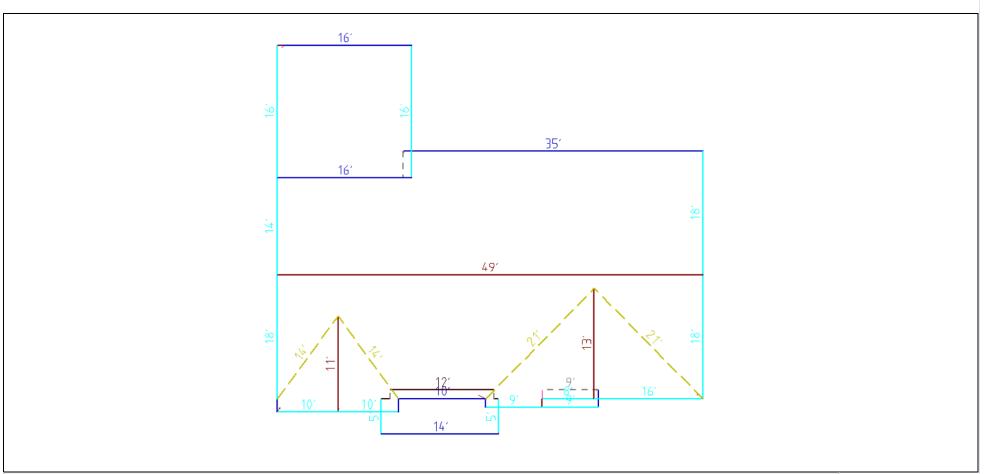

| 2043.63 |
|-----------------------|---------|
| Pitched Facet (ft²)   | 2043.63 |
| Primary Pitch         | 9/12    |
| Flat Facet (ft²)      | 0.00    |
| Ridges (ft)           | 73.33   |
| Hips (ft)             | 0.00    |
| Valleys (ft)          | 67.23   |
| Rakes (ft)            | 165.84  |
| Eaves (ft)            | 95.00   |
| Rakes + Eaves (ft)    | 260.84  |
| Apron Flashing (ft)   | 13.50   |
| Step Flashing (ft)    | 14.37   |
| Total Skylights       | 0       |
| <b>Total Chimneys</b> | 0       |
|                       |         |

| Pitch/Slope | Area |
|-------------|------|
| 2:12        | 236  |
| 9:12        | 1686 |
| 12:12       | 123  |
| Total       | 2044 |

Order Number: 519955

Thursday, January 05, 2023



**Accurate Aerial Reports** 

#### **Length Plan**





Order Number: 519955

Thursday, January 05, 2023



#### **Accurate Aerial Reports**

#### **Area Measurements**



| Waste Factor Calculation for 2043 SqFt |      |      |  |
|----------------------------------------|------|------|--|
| 5%                                     | 10%  | 15%  |  |
| 2146                                   | 2248 | 2350 |  |

Order Number: 519955 Thursday, January 05, 2023



**Accurate Aerial Reports** 

#### **Pitch Values**