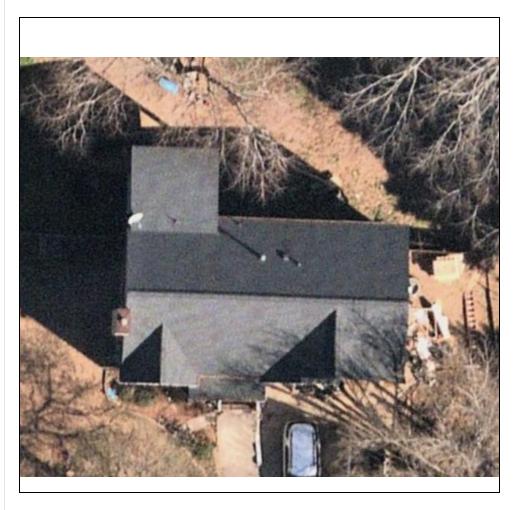

* 316 Winding Woods

Trail, Woodstock, GA, USA

**RESIDENTIAL ROOF REPORT** 

Order Number: 519955





THIS DIAGRAM HAS BEEN PROVIDED UNDER A NON-EXCLUSIVE LICENSE FROM RIDGE TOP AERIAL TECHNOLOGIES, LLC FOR A SPECIFIC USE SUBJECT TO CERTAIN TERMS AND CONDITIONS AGREED TO AND FOUND AT WWW.RIDGETOPTECH.COM. THE DIAGRAM AND INTELLECTUAL PROPERTY INCORPORATED THEREIN OR UTILIZED IN CONNECTION THEREWITH REMAIN THE SOLE PROPERTY OF RIDGE TOP AERIAL TECHNOLOGIES, LLC. ANY REPRODUCTION OR DISTRIBUTION OTHER THAN AS CONTEMPLATED BY THE TERMS AND CONDITIONS PREVIOUSLY AGREED TO BY THE PARTIES IS STRICTLY PROHIBITED. ALL IMAGERY USED IN THIS REPORT IS OWNED BY GOOGLE, INC IMAGERY SERVICES.

Order Number: 519955 Thursday, January 05, 2023

**Accurate Aerial Reports** 



#### **Main Roof Diagram**



#### **Lengths, Areas and Pitches**

| Total Area (ft²)      | 2043.63 |
|-----------------------|---------|
| Pitched Facet (ft²)   | 2043.63 |
| Primary Pitch         | 9/12    |
| Flat Facet (ft²)      | 0.00    |
| Ridges (ft)           | 73.33   |
| Hips (ft)             | 0.00    |
| Valleys (ft)          | 67.23   |
| Rakes (ft)            | 165.84  |
| Eaves (ft)            | 95.00   |
| Rakes + Eaves (ft)    | 260.84  |
| Apron Flashing (ft)   | 13.50   |
| Step Flashing (ft)    | 14.37   |
| Total Skylights       | 0       |
| <b>Total Chimneys</b> | 0       |
|                       |         |

| Pitch/Slope | Area |
|-------------|------|
| 2:12        | 236  |
| 9:12        | 1686 |
| 12:12       | 123  |
| Total       | 2044 |

Order Number: 519955

Thursday, January 05, 2