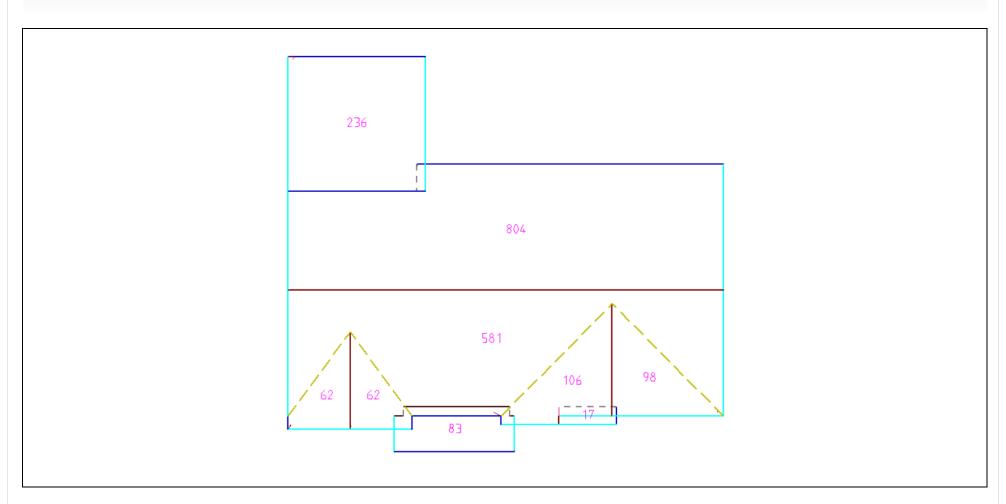

#### **Lengths, Areas and Pitches**

| Total Area (ft²)      | 2043.63 |
|-----------------------|---------|
| Pitched Facet (ft²)   | 2043.63 |
| Primary Pitch         | 9/12    |
| Flat Facet (ft²)      | 0.00    |
| Ridges (ft)           | 73.33   |
| Hips (ft)             | 0.00    |
| Valleys (ft)          | 67.23   |
| Rakes (ft)            | 165.84  |
| Eaves (ft)            | 95.00   |
| Rakes + Eaves (ft)    | 260.84  |
| Apron Flashing (ft)   | 13.50   |
| Step Flashing (ft)    | 14.37   |
| Total Skylights       | 0       |
| <b>Total Chimneys</b> | 0       |
|                       |         |

#### **Length Plan**

Order Number: 519955

Thursday, January 05, 2023