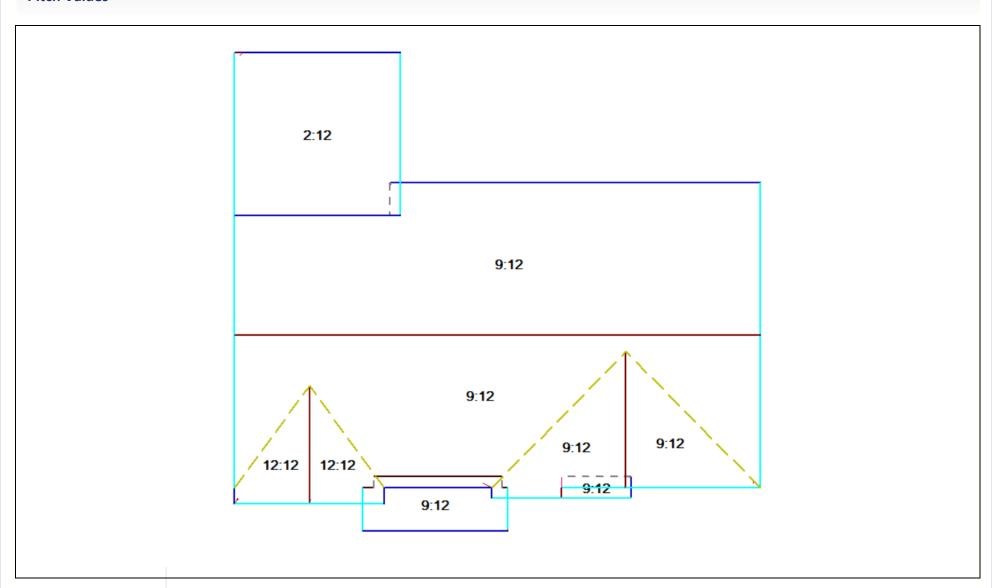

| Pitch/Slope | Area |
|-------------|------|
| 2:12        | 236  |
| 9:12        | 1686 |
| 12:12       | 123  |
| Total       | 2044 |

Order Number: 519955

Thursday, January 05, 2023

**Accurate Aerial Reports** 

#### **Pitch Values**